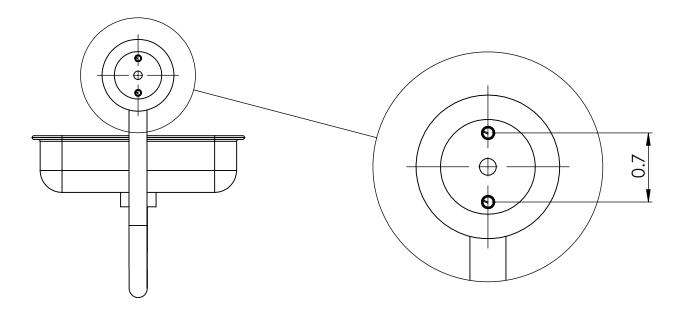

## Step 1: Drill holes in Wall for Backplate Mounting

Determine your desired location for installation and make a mark for the location. Make 2 marks where mounting screws will be placed as shown below. Mark for location of installation. Drill hole at each end of the marks.