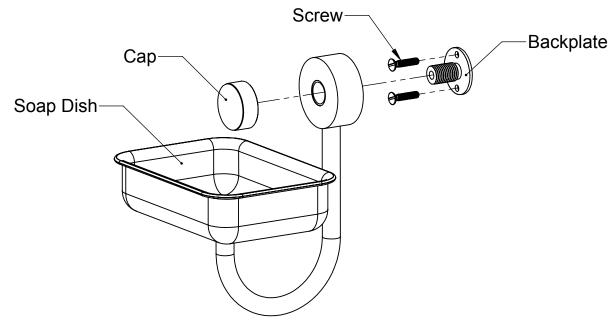

## Step 2: Attach Soap Dish to Backplate

Unscrew Cap. Then mount Backplate to desired location and screw them in placed. Then insert Soap Dish into Backplate and screw Cap.

No portion of this document or any artwork contained herein should reproduced in any way without the written conset of ALLIED BRASS INC.